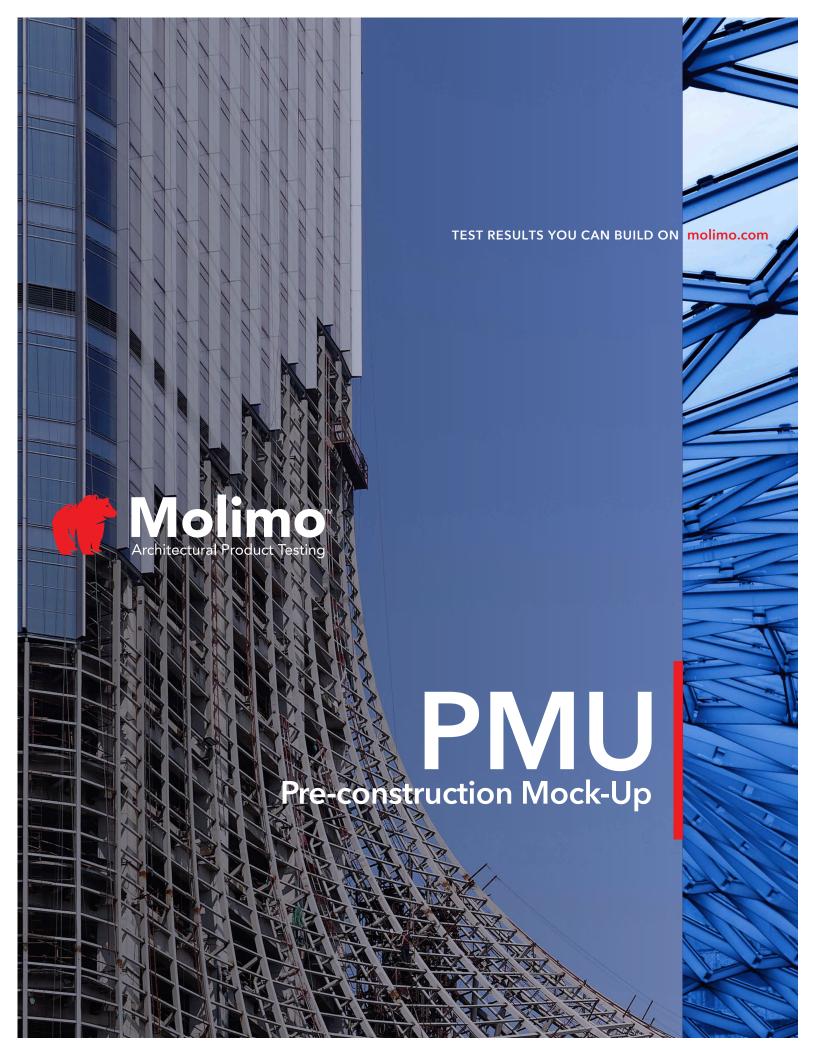

## **Equipment:**

- Indoor test wall (height: 24 feet)
- Outdoor test wall (accommodate any size PMU)
- Telehandler/boom lift/scissor lifts
- Dynamic test equipment
- Blower systems (equipped with airflow measuring)
- Pressure cycling systems
- Water spray systems
- Thermal control systems to simulate specified exterior temperatures
- Hydraulic systems for structural movement

## **Services**

- Air infiltration/exfiltration
- Water penetration by dynamic wind stream
- Water penetration by static pressure
- Pressure cycling
- Condensation evaluation
- Thermal cycling
- System movement
- Structural loads
- On-site support services
  - Fabrication and machine shop