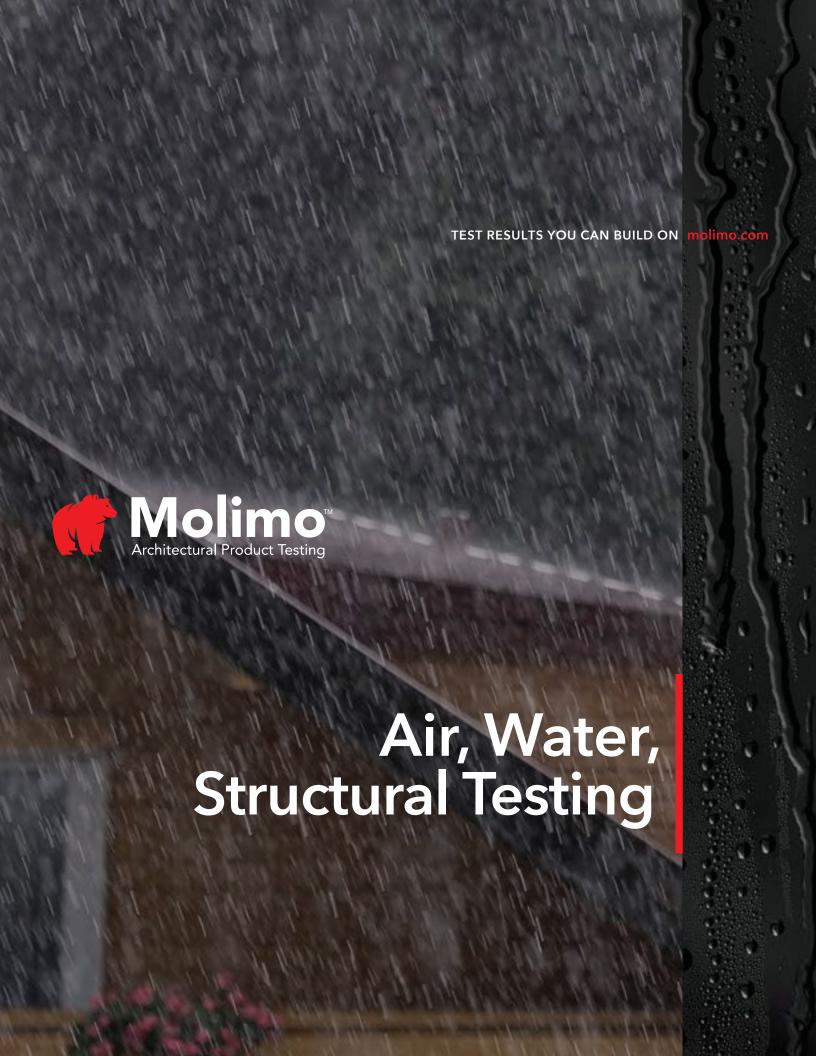

Window System Deflection

Structural Control Panel

Structural Test Wall

Water Penetration Test

## **Equipment**

- Indoor Transparent Test Wall
- Water Spray Racks
- Blower and Valving Systems
- Air Flow Meter
- Deflection Transducers
- Impact Cannon