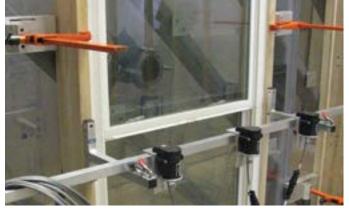

Window System Deflection

Structural Control Panel

Structural Test Wall

Water Penetration Test

## **Equipment**

- Indoor Transparent Test Wall
- Water Spray Racks
- Blower and Valving Systems
- Air Flow Meter
- Deflection Transducers
- Impact Cannon