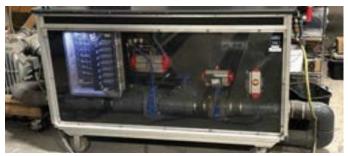

Window System Deflection

Structural Control Panel

Structural Test Wall

Water Penetration Test

## **Equipment**

- Indoor Transparent Test Wall
- Water Spray Racks
- Blower and Valving Systems
- Air Flow Meter
- Deflection Transducers
- Impact Cannon