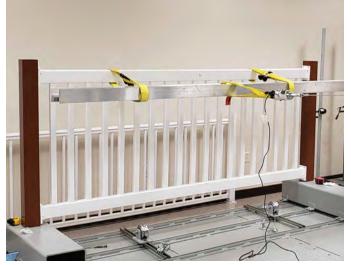

## **Equipment**

- Atlas Xenon Arc.
- Deck and Handrail Test Stand
- Freeze/Thaw Chambers
- QUV
- Tensile Tester

## **Deck & Handrail Testing**

The safety of deck and handrail systems is critical. Ensure code compliance and safety performance of your products by testing at Molimo.

Our conditioned lab space features all the tools needed to evaluate your designs. Our custombuilt deck and handrail test stand is ideal for testing complete assemblies. We determine fastener pull-out forces on our universal tensile tester. Various environmental chambers allow us to test weathering resistance of materials.