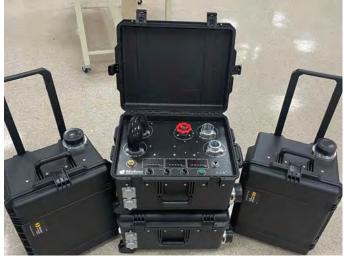

# **Equipment**

- Fully Equipped Field Test Vans
- Blower Packs with Air Flow Meters
- Water Spray Equipment
- Dynamic Fan
- Blower Door Test Equipment
- Frost Point Device
- SparkLike Device

ACCREDITED"

Custom Test Packs

Fully Equipped Mobile Unit

Air Infiltration

Water Test