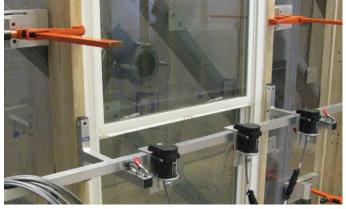

Window System Deflection

Structural Control Panel

Structural Test Wall

Water Penetration Test

## **Equipment**

- Indoor Transparent Test Wall
- Water Spray Racks
- Blower and Valving Systems
- Air Flow Meter
- Deflection Transducers
- Impact Cannon