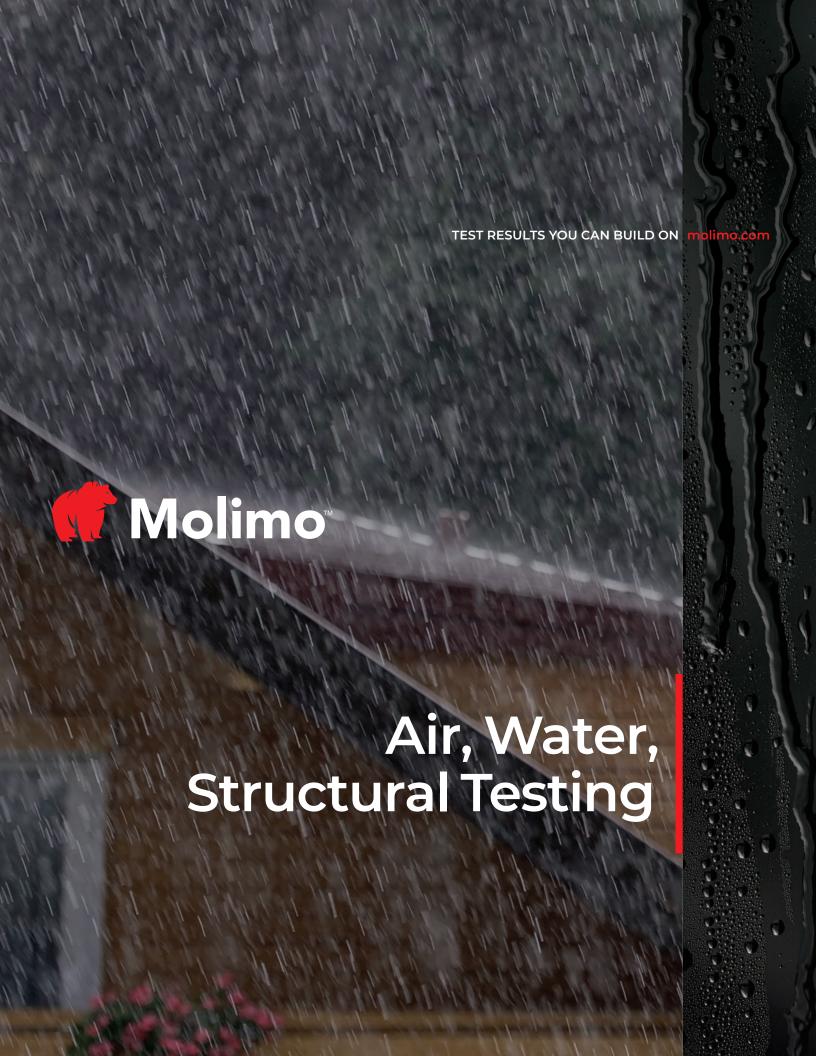

Window System Deflection

Structural Control Panel

Structural Test Wall

Water Penetration Test

## **Equipment**

- Indoor Transparent Test Wall
- Water Spray Racks
- Blower and Valving Systems
- Air Flow Meter
- Deflection Transducers
- Impact Cannon