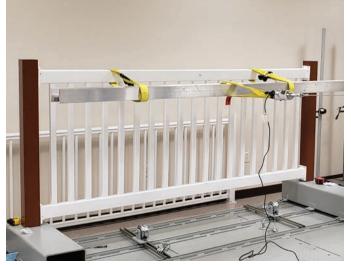

## **Deck & Handrail Testing**

The safety of deck and handrail systems is critical. Ensure code compliance and safety performance of your products by testing at Molimo.

Our conditioned lab space features all the tools needed to evaluate your designs. Our custombuilt deck and handrail test stand is ideal for testing complete assemblies. We determine fastener pull-out forces on our universal tensile tester. Various environmental chambers allow us to test weathering resistance of materials. Molimo's versatility and know-how solve product testing's never-ending need for custom tools, fixtures, and modifications. To enhance our capabilities we maintain onsite machining and fabrication services. Our shop is a valuable resource for customers seeking specialty fixtures and changes to test samples.