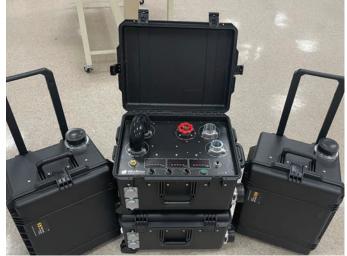

Custom Test Packs

Fully Equipped Mobile Unit

Dynamic Test

Air Infiltration

Water Test

**Equipment** 

- Fully Equipped Field Test Vans
- Blower Packs with Air Flow Meters
- Water Spray Equipment
- Dynamic Fan
- Blower Door Test Equipment
- Frost Point Device
- SparkLike Device